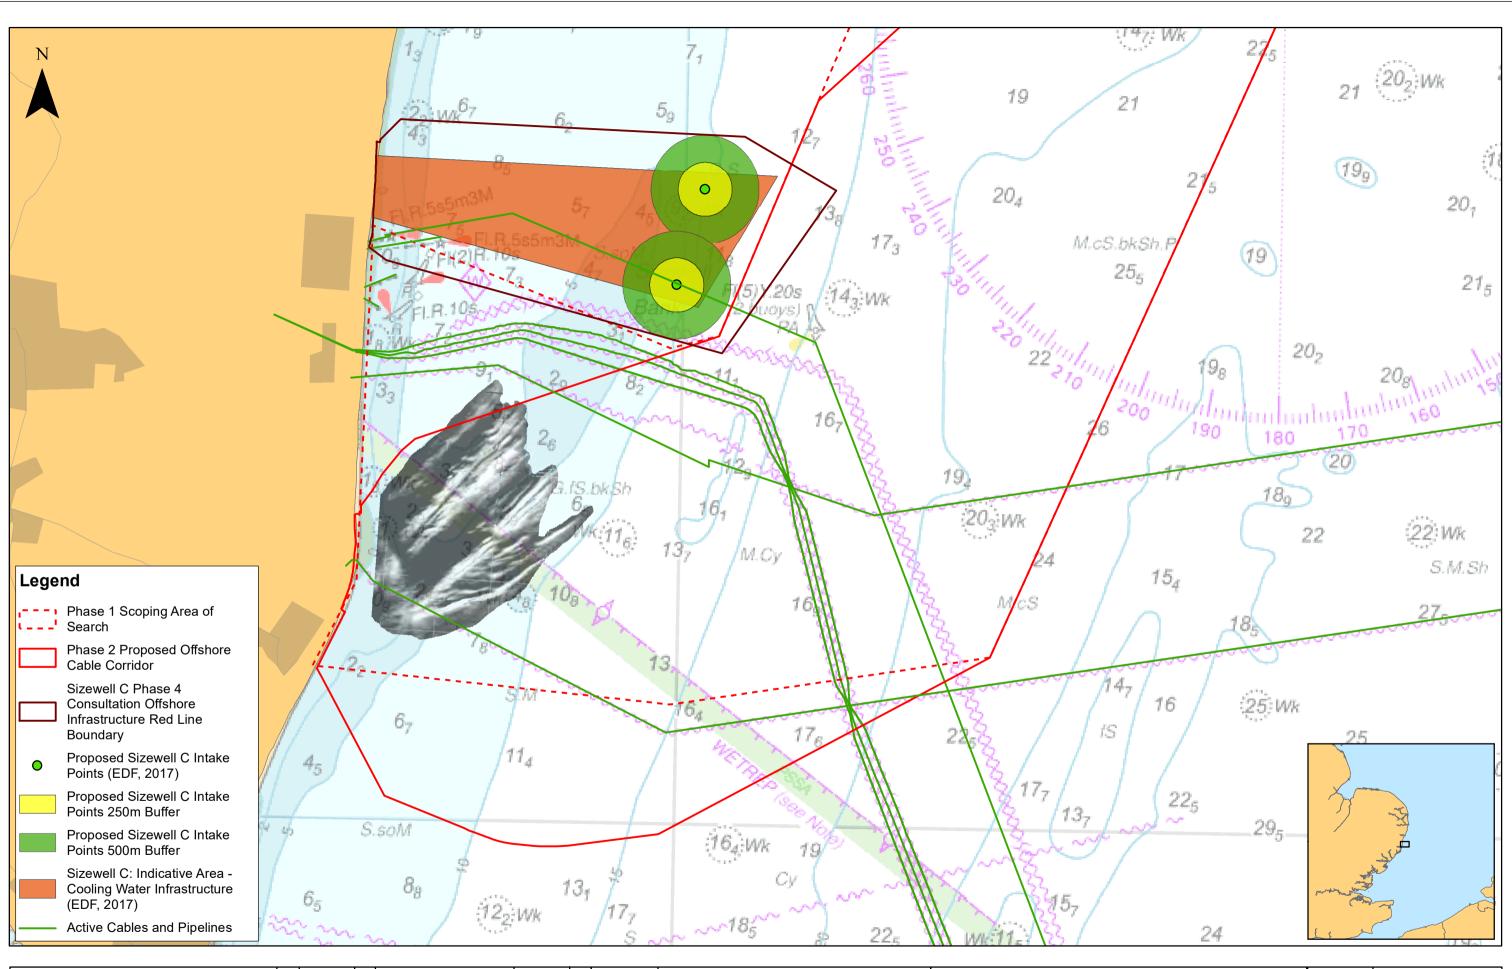

|               |     |            |    |               |           |    | 1:                    | :35,000                                                                                                                                                                                                                                                                                                                                                                                                                                                               |                                            |                                                                                                                                | <b>K</b> m              | East Anglia ONE North          |
|---------------|-----|------------|----|---------------|-----------|----|-----------------------|-----------------------------------------------------------------------------------------------------------------------------------------------------------------------------------------------------------------------------------------------------------------------------------------------------------------------------------------------------------------------------------------------------------------------------------------------------------------------|--------------------------------------------|--------------------------------------------------------------------------------------------------------------------------------|-------------------------|--------------------------------|
|               | 2   | 12/09/2019 | AB | Second Issue. | Prepared: | AB | 3 Sca                 | ale @ A3                                                                                                                                                                                                                                                                                                                                                                                                                                                              | 0 0.5                                      | 1                                                                                                                              | 2                       | East Anglia ONE North Offshore |
| SCOTTISHPOWER | 1   | 17/07/2019 | AB | First Issue.  | Checked:  | PM | Ocean W               | Wise, 2019. All rights rese                                                                                                                                                                                                                                                                                                                                                                                                                                           | rved. License No. EMS-EK001-548150. Not to | OS data © Crown copyright and database right;<br>o be used for navigation.<br>ue, and has been produced for your information o |                         | Nearshore Refinements (Corall  |
| RENEWABLES    | Rev | Date       | Ву | Comment       | Approved: | PP | Please c<br>To the fu | Please consult with the SPR Offshore GIS team to ensure the content is still current before using the information contained on this map.<br>To the fulset active permitted by two accepts no responsibility or liability (whether in contract. for (including neglingence) or otherwise in respect of any<br>errors or omissions in the information contained in the map and shall not be liable for any loss, d amage or expense caused by such errors or omissions. |                                            |                                                                                                                                | Courtesy of EDF Energy) |                                |

D:Box Sync/PB4842 EA 1N and 2/PB4842 EA 1N and 2 Team/E. TECHNICAL DATA/E03 GIS/EA1N/Figures/ES/Chapter\_4\_SiteSelection/Fig\_4\_4\_EA1N\_NearshoreRefinements\_RH\_20190912.mxd

| orth                   | Drg No | EA1N-DEV-DRG-IBR-000942 |                                               |  |
|------------------------|--------|-------------------------|-----------------------------------------------|--|
| fshore Cable Corridor  | Rev    | 2                       | Datum:<br>WGS 1984<br>Projection:<br>Zone 31N |  |
| Coralline Crag Feature | Date   | 12/09/19                |                                               |  |
| -                      | Figure | 4.4                     |                                               |  |